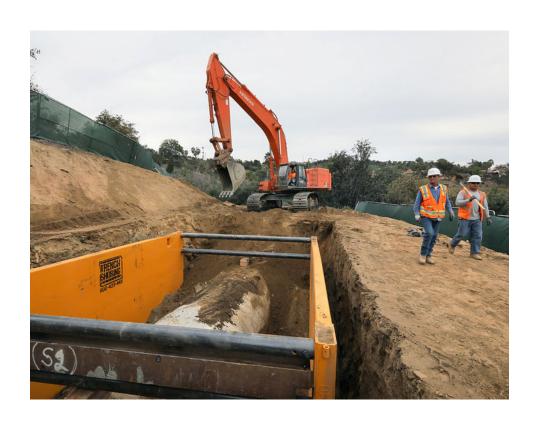

### **Construction Impacts**

- Heavy machinery and construction crews on site.
- Work activity occurring Monday Friday, 7 a.m. to 7 p.m.
- Saturday work may occur.
- 24-hour work during isolation and reactivation.