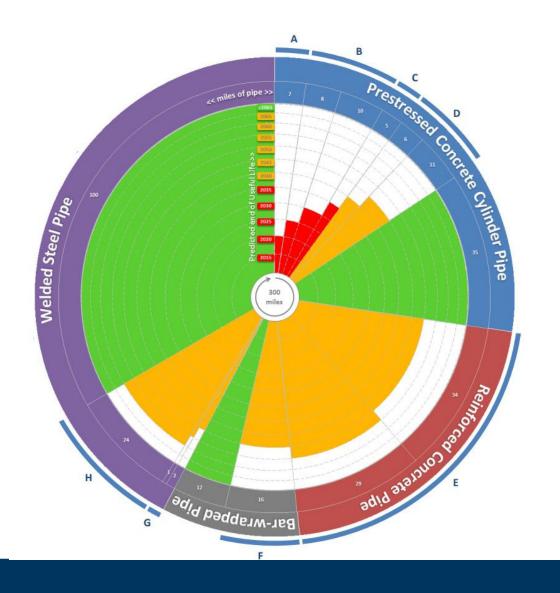

## **Project Overview**

- Approx. 9,000 linear feet
- Constructed in the early 1980s
- 96-inch Prestressed Concrete Cylinder Pipe (PCCP)