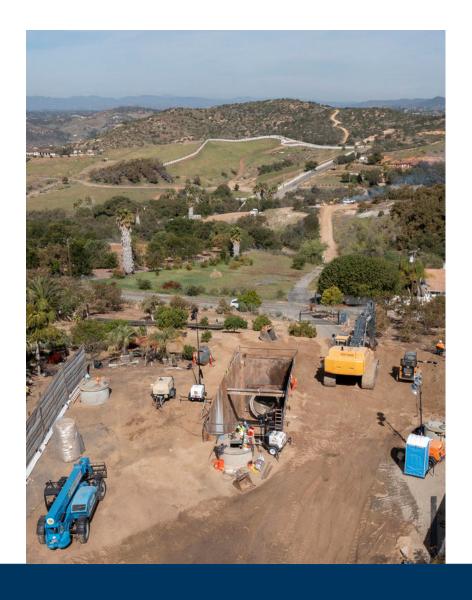

### **Construction Impacts**

- Heavy machinery and construction crews on site.
- Work activity occurring Monday Friday, 7 a.m. to 7 p.m.
- Saturday work may occur.
- 24-hour work during isolation and reactivation.