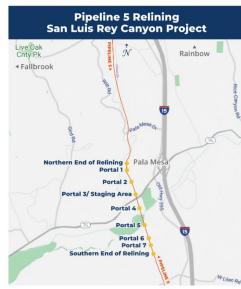

## **Project Vicinity and Location**

## **Project Overview**

- Approx. 9,000 linear feet
- Constructed in the early 1980s
- 96-inch Prestressed Concrete Cylinder Pipe (PCCP)