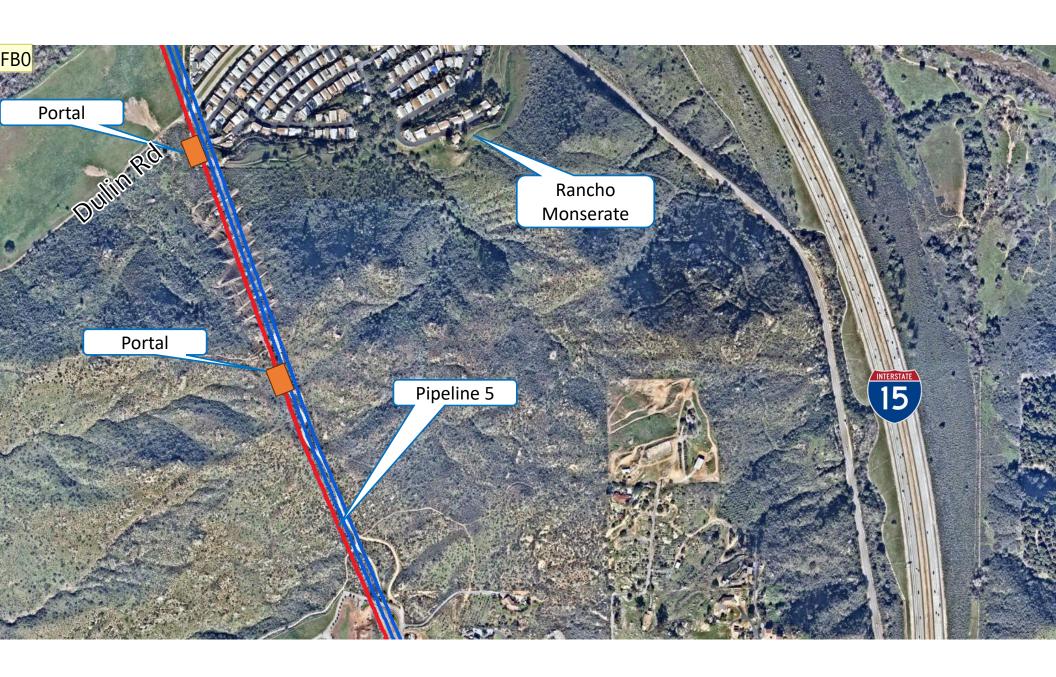

#### Slide 10

Suggest making the color of Pipeline 5 different to highlight the section being relined. Fountain, Brent, 2024-07-11T14:40:10.014 FB0

CK0 0 Updated

Kemper, Colin, 2024-07-15T14:47:30.946

## **Project Vicinity and Location**