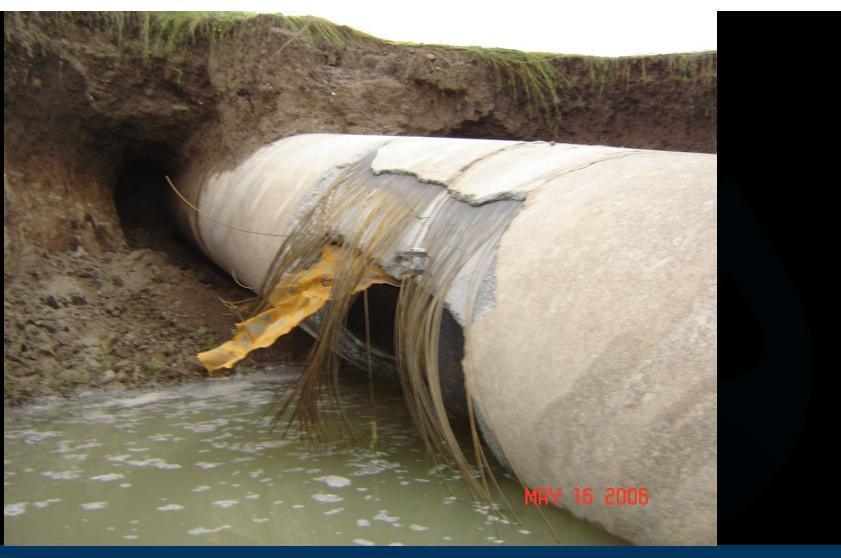

## **Project Overview**

- Approx. 9,000 linear feet
- Constructed in the early 1980s
- 96-inch Prestressed Concrete Cylinder Pipe (PCCP)