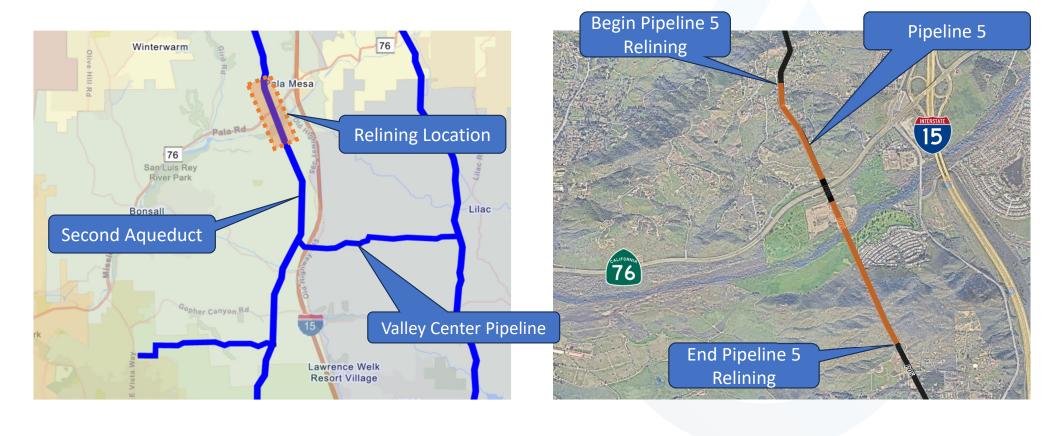

## **Project Vicinity and Location**

#### Slide 9

Suggest making the color of Pipeline 5 different to highlight the section being relined. Fountain, Brent, 2024-07-11T14:40:04.420 FB0

CK0 0 Updated

Kemper, Colin, 2024-07-15T14:47:35.556

#### Slide 10

Suggest making the color of Pipeline 5 different to highlight the section being relined. Fountain, Brent, 2024-07-11T14:40:10.014 FB0

CK0 0 Updated

Kemper, Colin, 2024-07-15T14:47:30.946