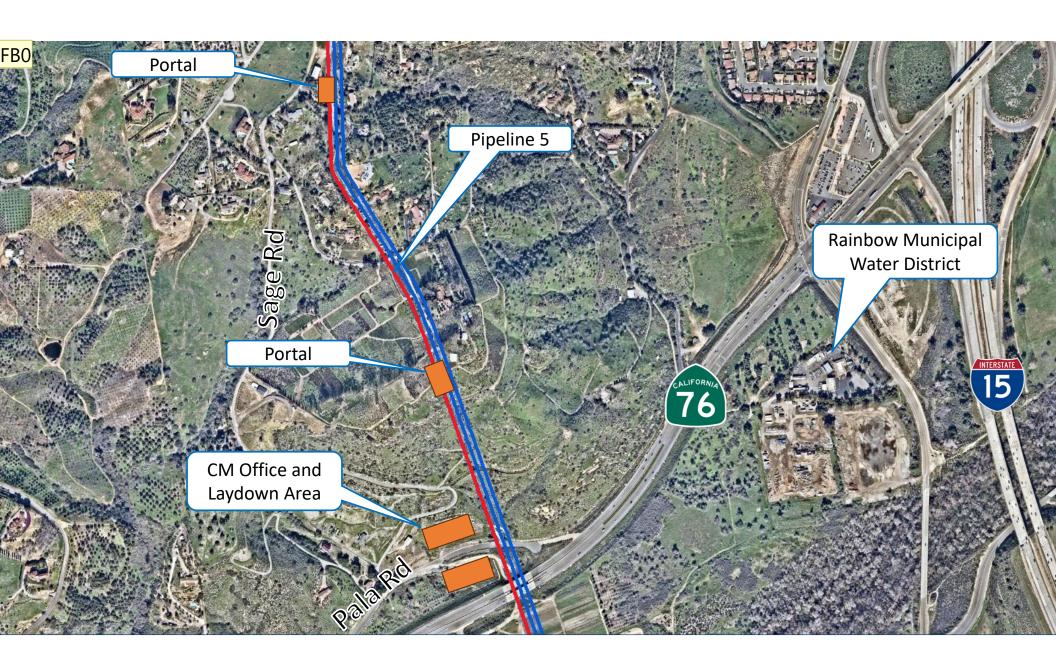

#### Slide 9

Suggest making the color of Pipeline 5 different to highlight the section being relined. Fountain, Brent, 2024-07-11T14:40:04.420 FB0

CK0 0 Updated

Kemper, Colin, 2024-07-15T14:47:35.556

## **Project Vicinity and Location**