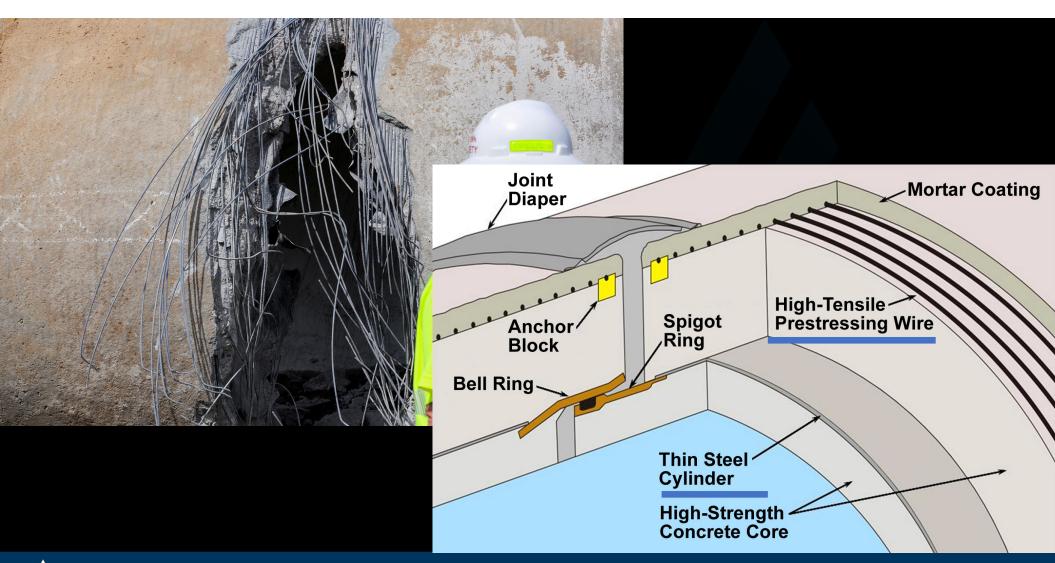

## **Project Overview**

- Approx. 9,000 linear feet
- Constructed in the early 1980s
- 96-inch Prestressed Concrete Cylinder Pipe (PCCP)