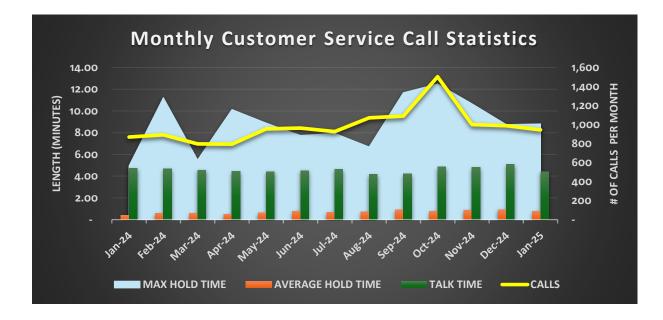

#### Monthly Call Volume:

The call volume for January was 945 calls to customer service with an average hold time of 46 seconds and an average talk time of 4 minutes and 24 seconds. The max time in queue in January was 8 minutes and 48 seconds. See the chart below for the comparison of call statistics over the last 12 months.