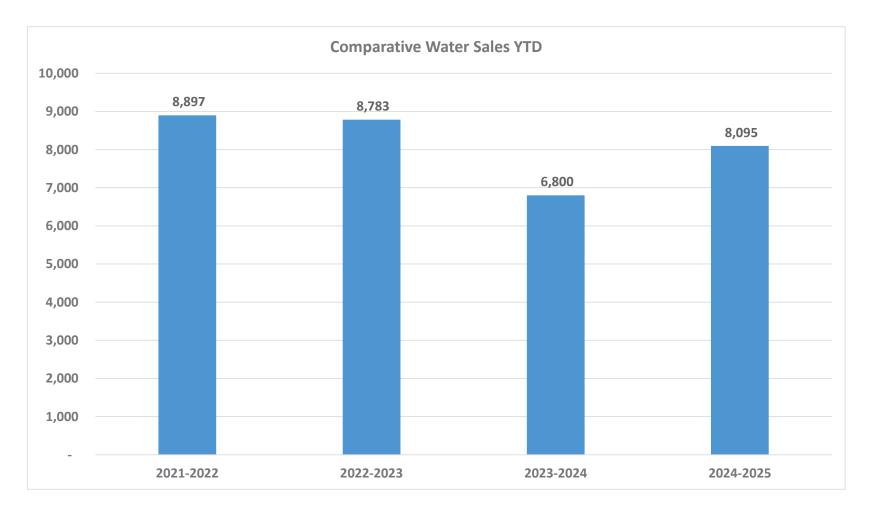

#### Water Sales:

| FY 24/25 Budget - 10,000 AF |          |
|-----------------------------|----------|
| Actual December FYTD 24/25  | 8,095 AF |
| Actual December FYTD 23/24  | 6,800 AF |
| Actual December FYTD 22/23  | 8,783 AF |
| Actual December FYTD 21/22  | 8,897 AF |

The District recorded 8,095 AF in water sales through December for FY25 compared to 6,800 AF in sales for FY24 for the same period, or 19% higher than prior year due to the hotter and dryer weather this summer compared to last year. The Water Sales Summary Report (Attachment E) represents water that was billed to customers, so the data is time delayed in comparison to the Five-Year Water Purchases Demand Chart. These two reports will not correlate unless they are both presented for the same date; we provide the purchases report in real time to provide the board with the most current demand information available.