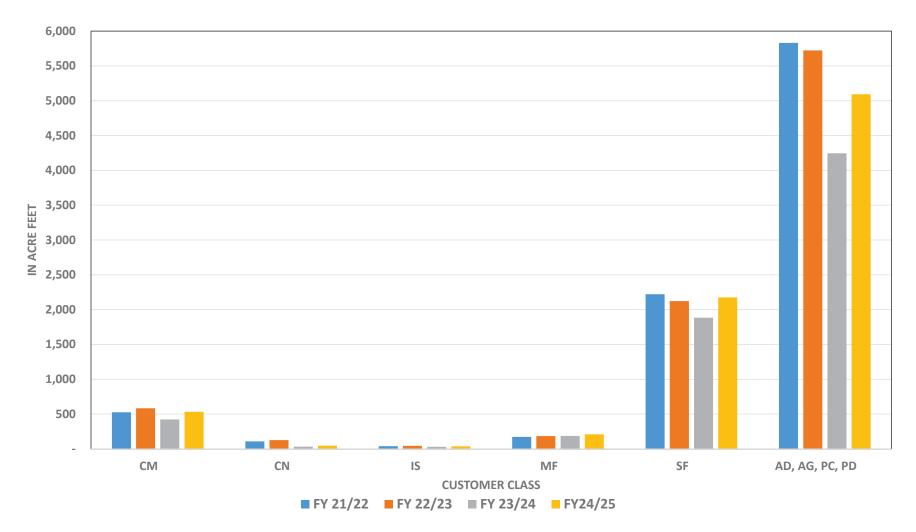

Water Purchases & Water Sales:

The Five-Year Water Purchases Demand Chart (Attachment D) reports imported water purchases; this data is available in real time. System demand for the current fiscal year totaled 8,444 AF through December, or 17% above the system demand at the same time last year, and 28% above the water purchases budget for this time of year based on the average 5-year demand trend through November.

The District recorded 8,095 AF in water sales through December for FY25 compared to 6,800 AF in sales for FY24 for the same period, or 19% higher than prior year due to the hotter and dryer weather this summer compared to last year. The Water Sales Summary Report (Attachment E) represents water that was billed to customers, so the data is time delayed in comparison to the Five-Year Water Purchases Demand Chart. These two reports will not correlate unless they are both presented for the same date; we provide the purchases report in real time to provide the board with the most current demand information available.