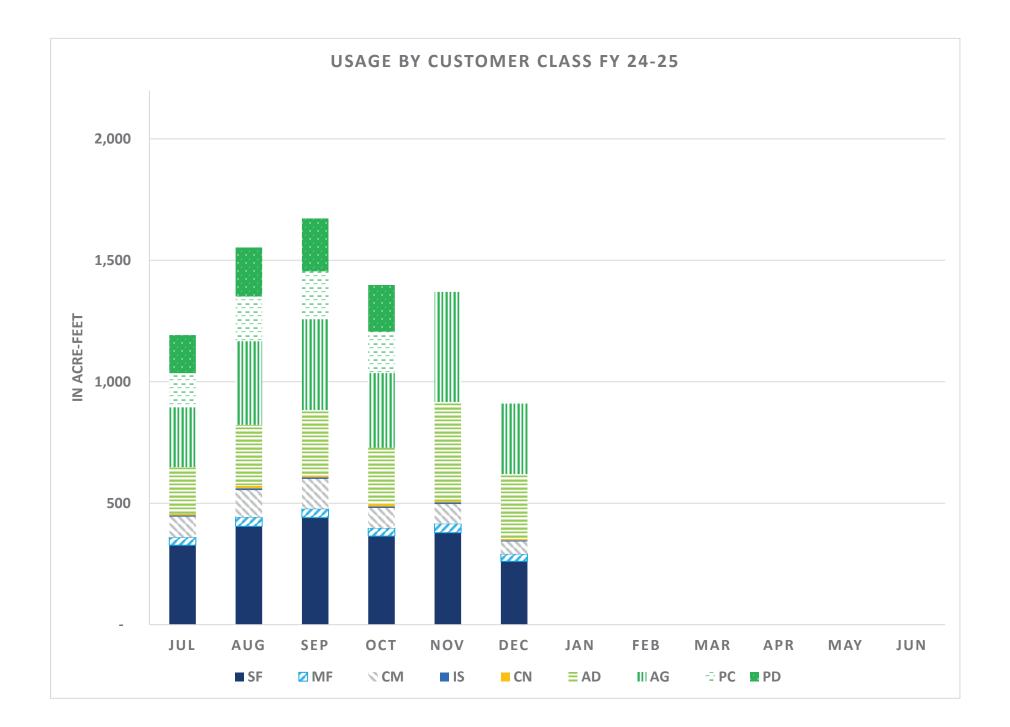

Water Purchases & Water Sales:

The Five-Year Water Purchases Demand Chart (Attachment D) reports imported water purchases; this data is available in real time. System demand for the current fiscal year totaled 8,444 AF through December, or 17% above the system demand at the same time last year, and 28% above the water purchases budget for this time of year based on the average 5-year demand trend through November.

The District recorded 8,095 AF in water sales through December for FY25 compared to 6,800 AF in sales for FY24 for the same period, or 19% higher than prior year due to the hotter and dryer weather this summer compared to last year. The Water Sales Summary Report (Attachment E) represents water that was billed to customers, so the data is time delayed in comparison to the Five-Year Water Purchases Demand Chart. These two reports will not correlate unless they are both presented for the same date; we provide the purchases report in real time to provide the board with the most current demand information available.