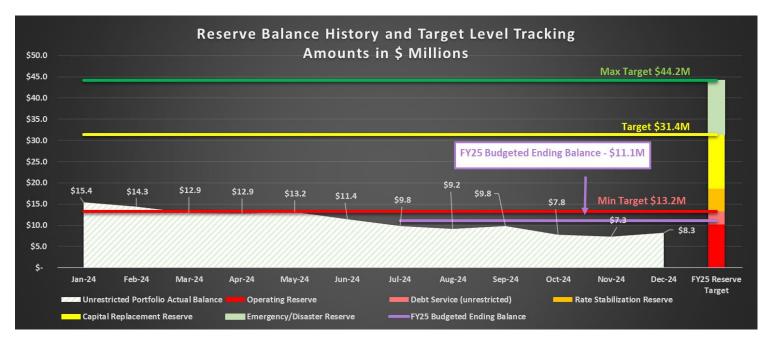

## **Treasury Report:**

The District's total portfolio at the end of November 2024 was \$13.82M with the unrestricted portion totaling \$8.2M, and \$2.8M in remaining restricted proceeds from US Bank \$10M loan dedicated to covering CIP expenses for FY25 and FY26 budgeted projects. This is an increase from the unrestricted portfolio balance of \$7.3M in November 2024. The graph below depicts the historical unrestricted portfolio balances compared to the new reserve targets adopted in June 2024.

The District received interest revenue in the amount \$31,240 for December, not including interest on restricted debt service reserves, compared to \$37,414 for the same period last year. The CAMP investment yield is currently 4.65% and LAIF is 4.434%. As liquidity is of primary concern over the next year due to the impending exit fee payment this fall and higher debt service amounts, no funds will be reinvested beyond the District's most liquid and safe options (CAMP, Money Market, LAIF) until reserves amounts have substantially increased. Fortunately, these immediately available investment options still have higher interest rates than longer term options.