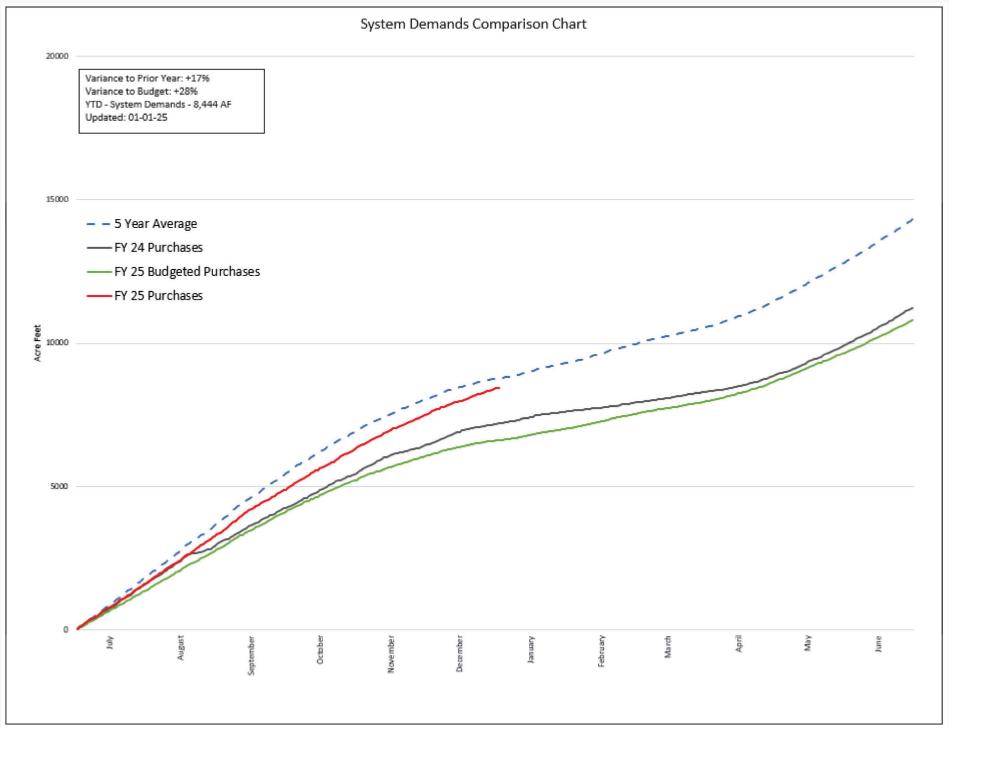

Water Purchases & Water Sales:

The Five-Year Water Purchases Demand Chart (Attachment D) reports imported water purchases; this data is available in real time. System demand for the current fiscal year totaled 8,444 AF through December, or 17% above the system demand at the same time last year, and 28% above the water purchases budget for this time of year based on the average 5-year demand trend through November.